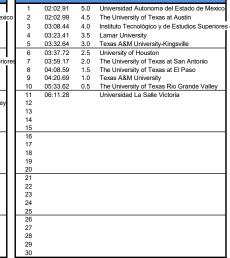

# **Concrete Canoe**

1. See PDF "2019 Texas-Mexico NCCC Online Electronic Score Sheet

|      |            | Design Paper                                  | er Oral Presentation |               |                                                  | Final Product |               |                                                   | Final Summary—Sorted by Rank |                                                |        |
|------|------------|-----------------------------------------------|----------------------|---------------|--------------------------------------------------|---------------|---------------|---------------------------------------------------|------------------------------|------------------------------------------------|--------|
| Rank | Comp. Pnts | School                                        | Rank                 | Comp.<br>Pnts | School                                           | Rank          | Comp.<br>Pnts | School                                            | Sorted<br>Rank               | School Name                                    | Points |
| 1    | 25.0       | The University of Texas at El Paso            | 1                    | 25.0          | Instituto Tecnológico y de Estudios Superiores o | 1             | 25.0          | Universidad Autonoma del Estado de Mexico         | 1                            | The University of Texas at Austin              | 88.9   |
| 2    | 22.5       | The University of Texas at Austin             | 2                    | 22.5          | The University of Texas at Austin                | 2             | 22.5          | The University of Texas at El Paso                | 2                            | Texas A&M University                           | 71.8   |
| 3    | 20.0       | Instituto Tecnológico y de Estudios Superiore | 3                    | 20.0          | Texas A&M University                             | 3             | 20.0          | The University of Texas at Austin                 | 3                            | The University of Texas at El Paso             | 68.8   |
| 4    | 17.5       | Texas A&M University                          | 4                    | 17.5          | The University of Texas at San Antonio           | 4             | 17.5          | Texas A&M University                              | 4                            | Instituto Tecnológico y de Estudios Superiores | 65.9   |
| 5    | 15.0       | The University of Texas at San Antonio        | 5                    | 15.0          | The University of Texas at El Paso               | 5             | 15.0          | The University of Texas at Arlington              | 5                            | Universidad Autonoma del Estado de Mexico      | 64.6   |
| 6    | 12.5       | Universidad Autonoma del Estado de Mexico     | 6                    | 12.5          | Lamar University                                 | 6             | 12.5          | Instituto Tecnológico y de Estudios Superiores de | 6                            | The University of Texas at San Antonio         | 43.1   |
| 7    | 10.0       | Texas Tech University                         | 7                    | 10.0          | The University of Texas at Arlington             | 7             | 10.0          | University of Houston                             | 7                            | The University of Texas at Arlington           | 38.0   |
| 8    | 7.5        | University of Houston                         | 8                    | 7.5           | Texas Tech University                            | 8             | 7.5           | Lamar University                                  | 8                            | Lamar University                               | 33.2   |
| 9    | 5.0        | Lamar University                              | 9                    | 5.0           | Universidad Autonoma del Estado de Mexico        | 9             | 5.0           | The University of Texas at San Antonio            | 9                            | University of Houston                          | 32.2   |
| 10   | 2.5        | Universidad La Salle Victoria                 | 10                   | 2.5           | University of Houston                            | 10            | 2.5           | Universidad La Salle Victoria                     | 10                           | Texas Tech University                          | 17.5   |
| 11   |            | The University of Texas at Arlington          | 11                   |               | Texas A&M University-Kingsville                  | 11            |               | The University of Texas Rio Grande Valley         | 11                           | Texas A&M University-Kingsville                | 11.1   |
| 12   |            | Texas A&M University-Kingsville               | 12                   |               | Universidad La Salle Victoria                    | 12            |               | Texas A&M University-Kingsville                   | 12                           | The University of Texas Rio Grande Valley      | 5.9    |
| 13   |            | The University of Texas Rio Grande Valley     | 13                   |               | The University of Texas Rio Grande Valley        | 31            |               | Texas Tech University                             | 13                           | Universidad La Salle Victoria                  | 5.0    |
| 31   |            | The University of Texas at Tyler              | 31                   |               | The University of Texas at Tyler                 | 31            |               | The University of Texas at Tyler                  | 14                           | The University of Texas at Tyler               | 0.0    |
|      |            |                                               |                      |               |                                                  |               |               |                                                   |                              |                                                |        |
| 1    |            |                                               |                      |               |                                                  |               |               |                                                   |                              |                                                |        |
|      |            |                                               |                      |               |                                                  |               |               |                                                   |                              |                                                |        |
|      |            |                                               |                      |               |                                                  |               |               |                                                   |                              |                                                |        |
|      |            |                                               | I                    |               |                                                  | l             |               |                                                   |                              |                                                |        |
|      |            |                                               |                      |               |                                                  |               |               |                                                   |                              |                                                |        |
|      |            |                                               | I                    |               |                                                  | l             |               |                                                   |                              |                                                |        |
|      |            |                                               | I                    |               |                                                  | l             |               |                                                   |                              |                                                |        |
|      |            |                                               |                      |               |                                                  |               |               |                                                   |                              |                                                |        |