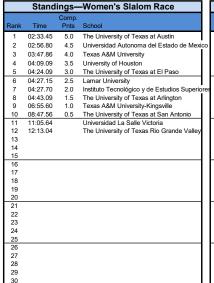

Standings-Men's Slalomce Race

| Standings—Coed Final Sprints |          |       |                                                  |  |  |
|------------------------------|----------|-------|--------------------------------------------------|--|--|
|                              |          | Comp. |                                                  |  |  |
| Place                        | Time     | Pnts  | School                                           |  |  |
| 1                            | 01:20.07 | 6.0   | Universidad Autonoma del Estado de Mexico        |  |  |
| 2                            | 01:23.58 | 5.4   | The University of Texas at Austin                |  |  |
| 3                            | 01:37.33 | 4.8   | The University of Texas at Arlington             |  |  |
| 4                            | 01:57.91 | 4.2   | Texas A&M University                             |  |  |
| 5                            | 02:04.49 | 3.6   | Texas A&M University-Kingsville                  |  |  |
| 6                            | 02:26.78 | 3.0   | University of Houston                            |  |  |
| 7                            | 02:33.30 | 2.4   | Instituto Tecnológico y de Estudios Superiores d |  |  |
| 8                            | 06:20.44 | 1.8   | The University of Texas Rio Grande Valley        |  |  |
| 9                            |          |       |                                                  |  |  |
| 10                           |          |       |                                                  |  |  |